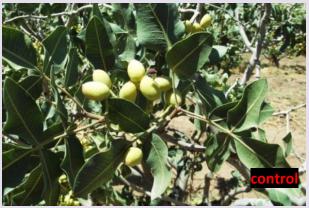

The effects of 20-20-20 Aria on Pistachios – Isfahan - Aran & Bidgol - 2015

| Waker Calcium    | Elements        | Advantages                  | Consumption   |
|------------------|-----------------|-----------------------------|---------------|
| Calcium enriched | Ca=10%          | Improving plant resistance  | Spray: 1 to 2 |
| with Amino Acid  | Amino Acid= 25% | in undesirable              | Kg per 1000   |
|                  |                 | environmental conditions    | liter water   |
|                  |                 | (drought, cold)             |               |
|                  |                 | Increases quality of fruits |               |
|                  |                 | and storing                 |               |
|                  |                 | Increases fruits yield and  |               |
|                  |                 | Containing large amount of  |               |
|                  |                 | different amino-acids to    |               |
|                  |                 | increase the quality and    |               |
|                  |                 | quantity of yield           |               |

The effects of Waker ca & Waker mix on Pistachios – Kerman – Zarand - 2015