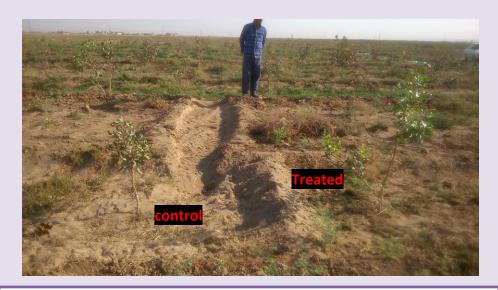

|
|-----------------------|--------------|----------------------------|-----------------|
| Complete fertilizer + | N=20%, P2O5= | Containing balanced        | Spray: 2 to 3   |
| TE                    | 20%          | elements                   | Kg in 1000      |
|                       | K2O = 20%    | Help to growth, flowering  | liter water     |
|                       | Fe=0.05%     | and higher yield,          | fertigation: 10 |
|                       | Zn=0.02%,    | High percent of micro      | -15 Kg /ha      |
|                       | Mn=0.02%     | nutrients in chelated form |                 |
|                       | Cu=0.02%,    | Foliar application ability |                 |
|                       | B=0.006%     |                            |                 |



The effects of 20-20-20 Aria on Pistachios – Isfahan - Aran & Bidgol - 2015



| Waker Calcium    | Elements        | Advantages                  | Consumption   |
|------------------|-----------------|-----------------------------|---------------|
| Calcium enriched | Ca=10%          | Improving plant resistance  | Spray: 1 to 2 |
| with Amino Acid  | Amino Acid= 25% | in undesirable              | Kg per 1000   |
|                  |                 | environmental conditions    | liter water   |
|                  |                 | (drought, cold)             |               |
|                  |                 | Increases quality of fruits |               |
|                  |                 | and storing                 |               |
|                  |                 |