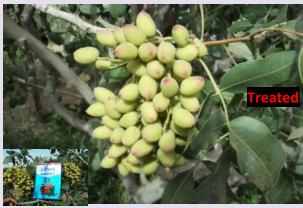

The effects of 20-20-20 Aria on Pistachios – Isfahan - Aran & Bidgol - 2015

| Waker Calcium    | Elements        | Advantages                  | Consumption   |
|------------------|-----------------|-----------------------------|---------------|
| Calcium enriched | Ca=10%          | Improving plant resistance  | Spray: 1 to 2 |
| with Amino Acid  | Amino Acid= 25% | in undesirable              | Kg per 1000   |
|                  |                 | environmental conditions    | liter water   |
|                  |                 | (drought, cold)             |               |
|                  |                 | Increases quality of fruits |               |
|                  |                 | and storing                 |               |
|                  |                 | Increases fruits yield and  |               |
|                  |                 | Containing large amount of  |               |
|                  |                 | different amino-acids to    |               |
|                  |                 | increase the quality and    |               |
|                  |                 | quantity of yield           |               |

The effects of Waker ca & Waker mix on Pistachios – Kerman – Zarand - 2015