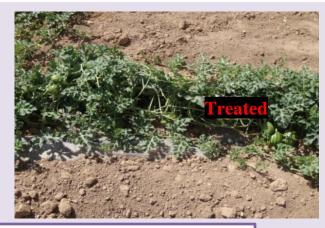

## Effects of application Ariashimi fertilizers on Watermelon and Cantaloupe

| Algora               | Elements            | Advantages                 | Consumption    |
|----------------------|---------------------|----------------------------|----------------|
| Complete fertilizer, | <b>PGR= 317 ppm</b> | -rooting increasing        | Spray: one     |
| with plant growth    | N= 14%, P2O5=       | -Increases absorbing       | pack in 1000   |
| stimulater           | 14%                 | nutrients                  | liter water    |
|                      | K2O= 14%,           | -improving the quality and | fertigation: 2 |
|                      | Fe=0.4%             | quantity of the yields     | to 3 packs/ha  |
|                      | Zn=4%, Mn=0.4%      |                            |                |
|                      | Cu=0.1%,            |                            |                |
|                      | B=0.01%             |                            |                |