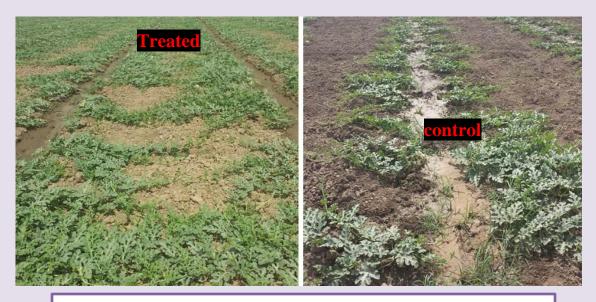

 $The\ effects\ of\ Aria\ Shimi\ Fertilizers\ on\ Watermelon-Golestan-Fazelabad\ \textbf{-}\ 2015$