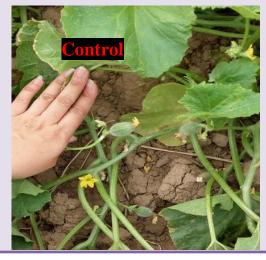

 $The\ effects\ of\ Aria\ Shimi\ Fertilizers\ on\ Watermelon-Golestan-Fazelabad\ \textbf{-}\ 2015$