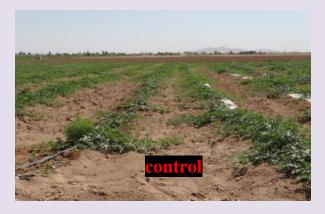

 $The\ effects\ of\ Aria\ Shimi\ Fertilizers\ on\ Watermelon-Golestan-Fazelabad\ \textbf{-}\ 2015$