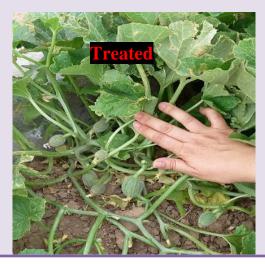

 $The\ effects\ of\ Aria\ Shimi\ Fertilizers\ on\ Watermelon-Golestan-Fazelabad\ \textbf{-}\ 2015$